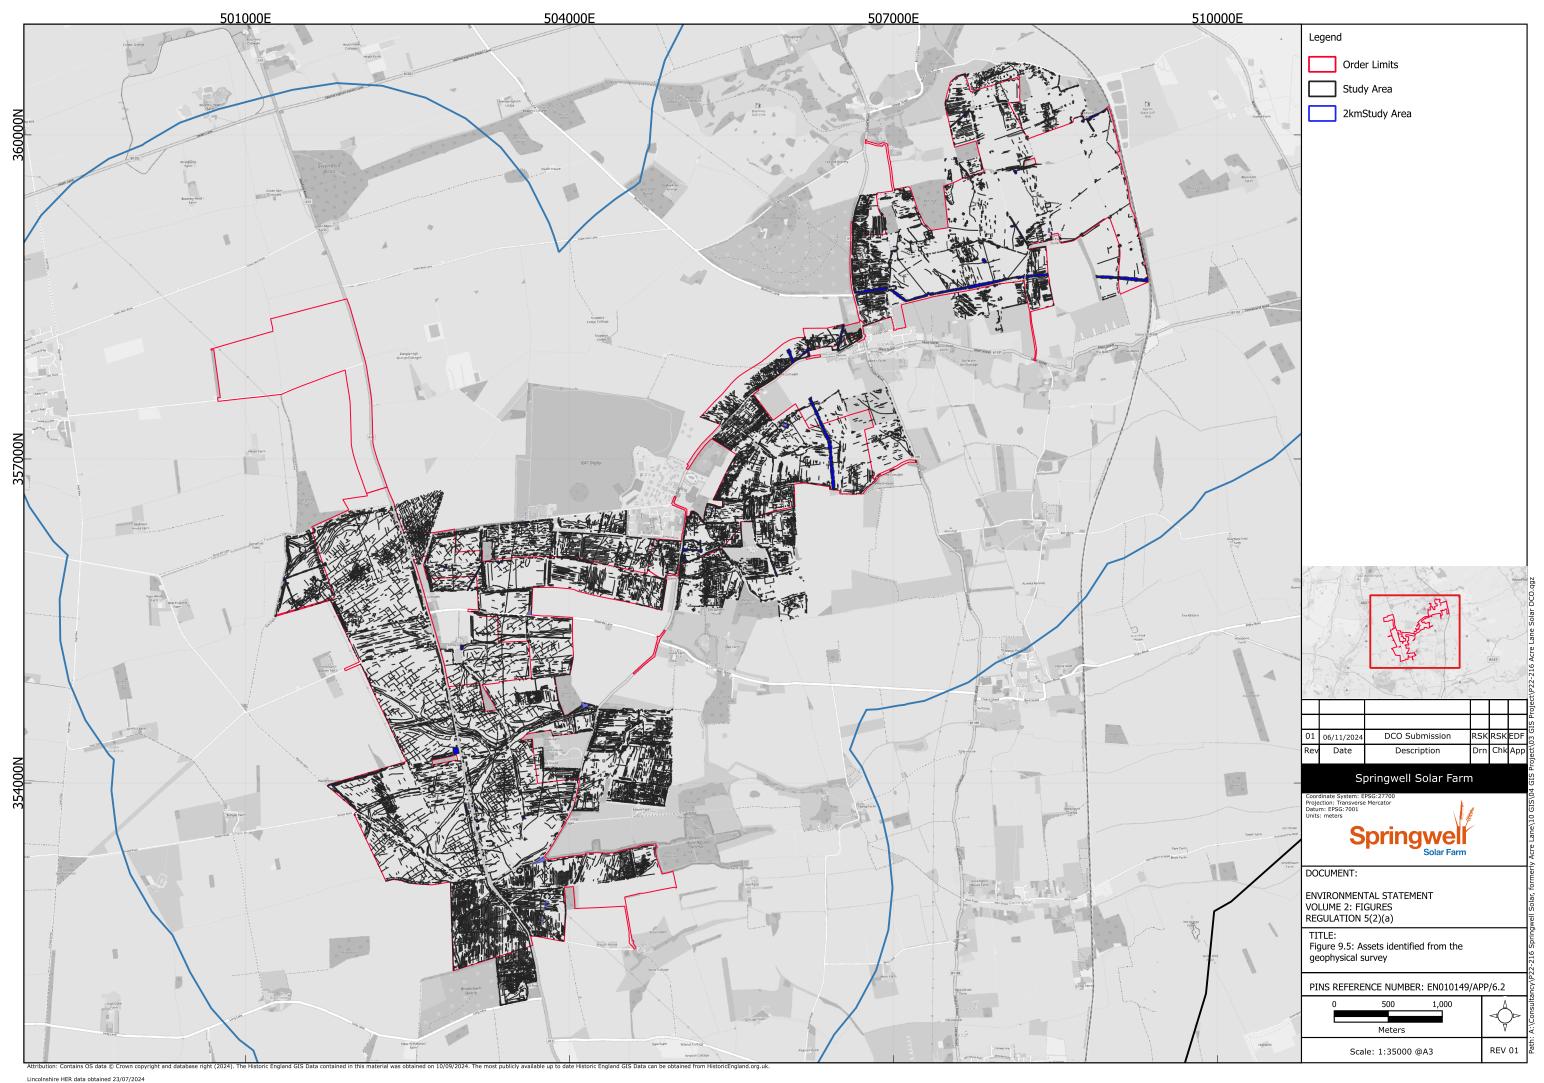

## Chapter 9 : Cultural Heritage

| Drawing number | Revision number | Drawing title                                 | Scale |
|----------------|-----------------|-----------------------------------------------|-------|
| Figure 9.1     | 01              | Cultural Heritage Study Area                  | A3    |
| Figure 9.2     | 01              | Heritage assets within the Order Limits       | A3    |
| Figure 9.3     | 01              | Heritage assets within the Study Area         | A3    |
| Figure 9.4     | 01              | Assets included in the Assessment             | A3    |
| Figure 9.5     | 01              | Assets identified from the Geophysical Survey | A3    |
| Figure 9.6     | 01              | Assets identified from the AIM                | A3    |
| Figure 9.7     | 01              | Relative density of Archaeological Features   | A3    |
| Figure 9.8     | 01              | Indicative Archaeological Mitigation Areas    | A3    |