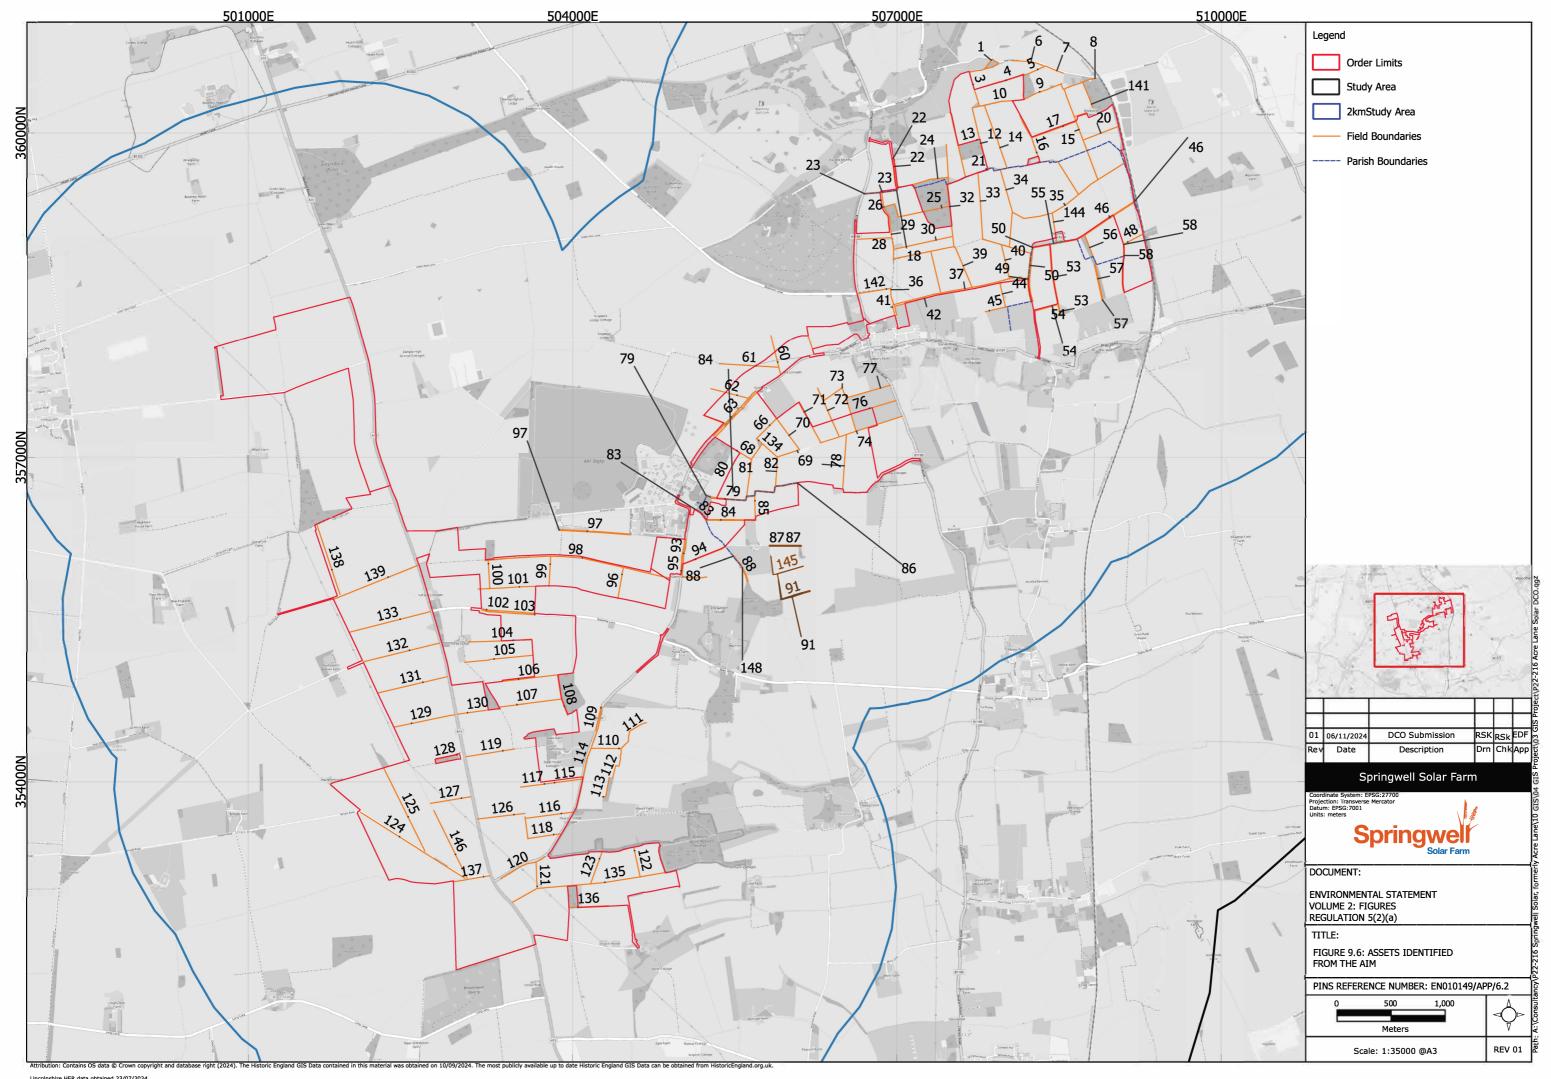

## Chapter 9 : Cultural Heritage

| Drawing number | Revision number | Drawing title                                 | Scale |
|----------------|-----------------|-----------------------------------------------|-------|
| Figure 9.1     | 01              | Cultural Heritage Study Area                  | A3    |
| Figure 9.2     | 01              | Heritage assets within the Order Limits       | A3    |
| Figure 9.3     | 01              | Heritage assets within the Study Area         | A3    |
| Figure 9.4     | 01              | Assets included in the Assessment             | A3    |
| Figure 9.5     | 01              | Assets identified from the Geophysical Survey | A3    |
| Figure 9.6     | 01              | Assets identified from the AIM                | A3    |
| Figure 9.7     | 01              | Relative density of Archaeological Features   | A3    |
| Figure 9.8     | 01              | Indicative Archaeological Mitigation Areas    | A3    |