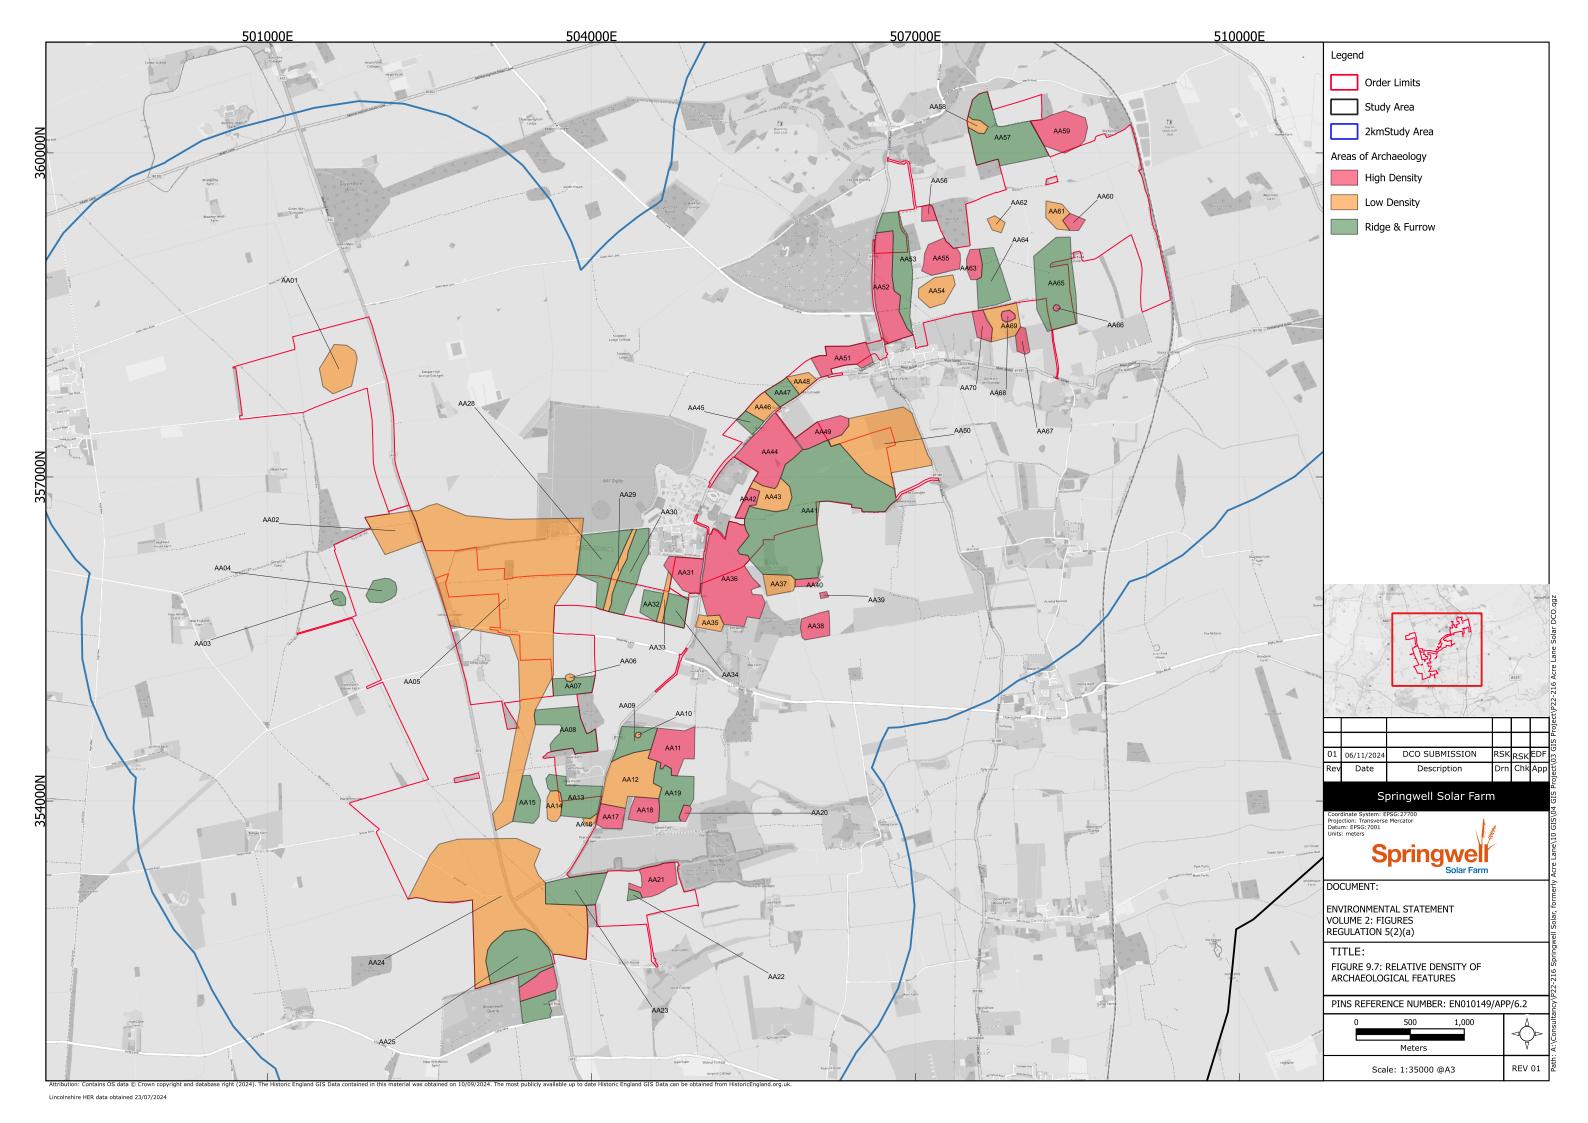

## Chapter 9 : Cultural Heritage

| Drawing number | Revision number | Drawing title                                 | Scale |
|----------------|-----------------|-----------------------------------------------|-------|
| Figure 9.1     | 01              | Cultural Heritage Study Area                  | A3    |
| Figure 9.2     | 01              | Heritage assets within the Order Limits       | A3    |
| Figure 9.3     | 01              | Heritage assets within the Study Area         | A3    |
| Figure 9.4     | 01              | Assets included in the Assessment             | A3    |
| Figure 9.5     | 01              | Assets identified from the Geophysical Survey | A3    |
| Figure 9.6     | 01              | Assets identified from the AIM                | A3    |
| Figure 9.7     | 01              | Relative density of Archaeological Features   | A3    |
| Figure 9.8     | 01              | Indicative Archaeological Mitigation Areas    | A3    |