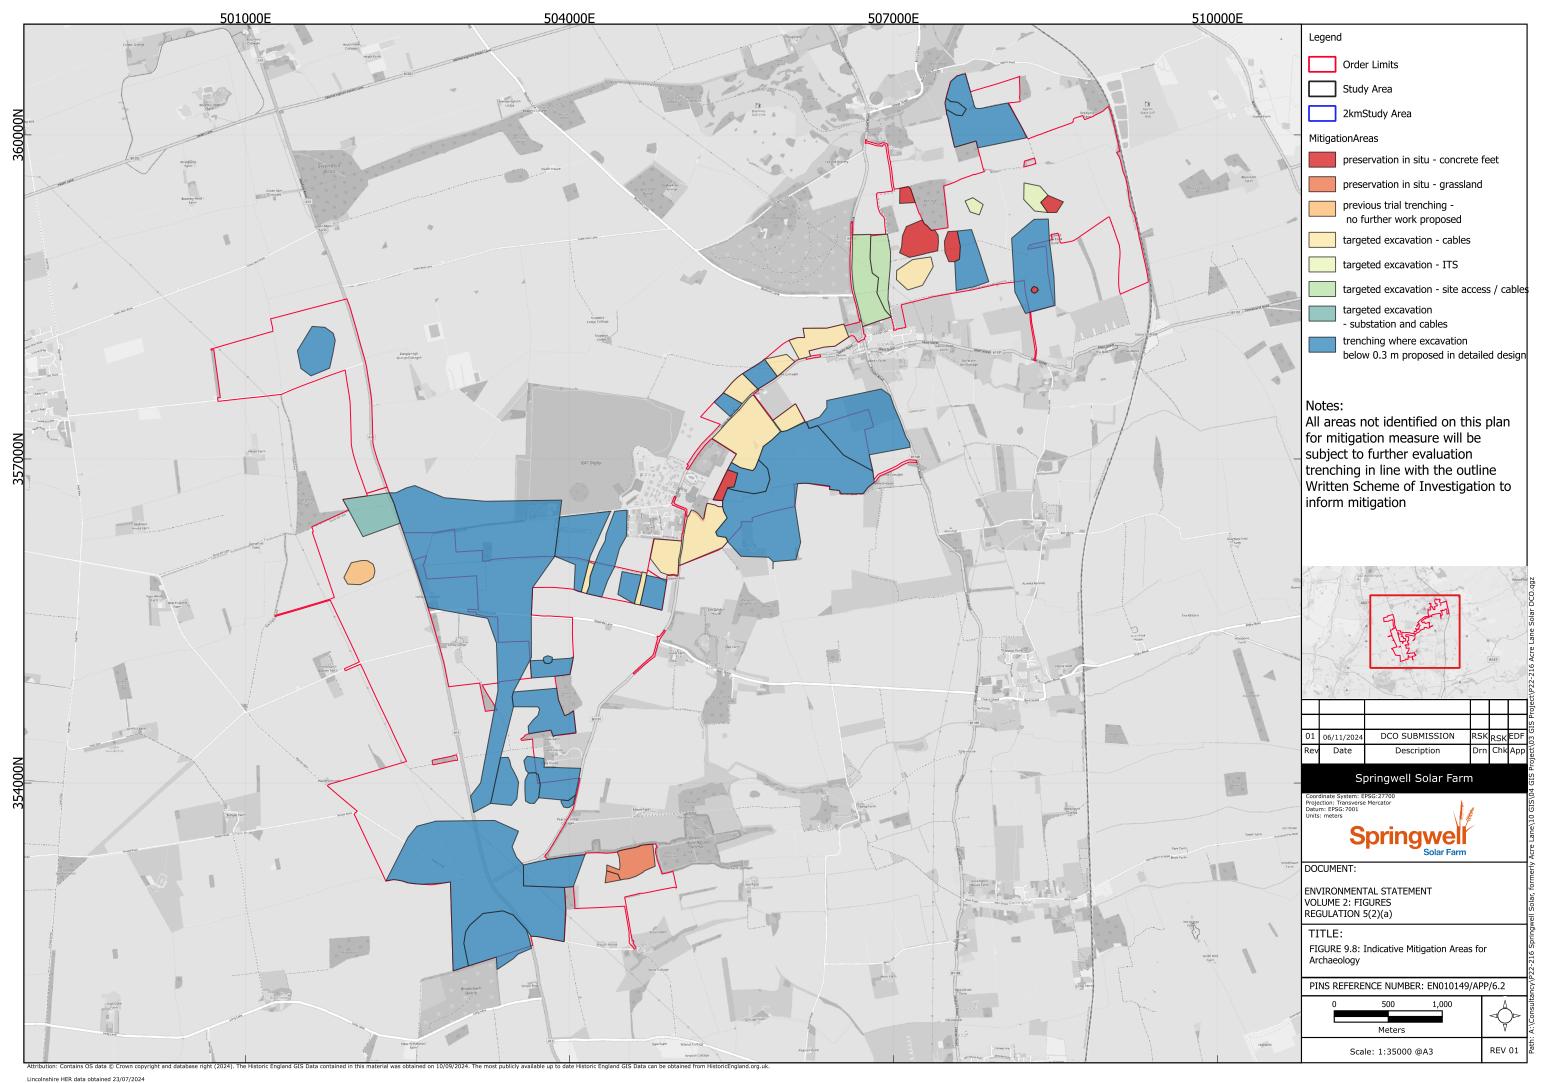

## Chapter 9 : Cultural Heritage

| Drawing number | Revision number | Drawing title                                 | Scale |
|----------------|-----------------|-----------------------------------------------|-------|
| Figure 9.1     | 01              | Cultural Heritage Study Area                  | A3    |
| Figure 9.2     | 01              | Heritage assets within the Order Limits       | A3    |
| Figure 9.3     | 01              | Heritage assets within the Study Area         | A3    |
| Figure 9.4     | 01              | Assets included in the Assessment             | A3    |
| Figure 9.5     | 01              | Assets identified from the Geophysical Survey | A3    |
| Figure 9.6     | 01              | Assets identified from the AIM                | A3    |
| Figure 9.7     | 01              | Relative density of Archaeological Features   | A3    |
| Figure 9.8     | 01              | Indicative Archaeological Mitigation Areas    | A3    |