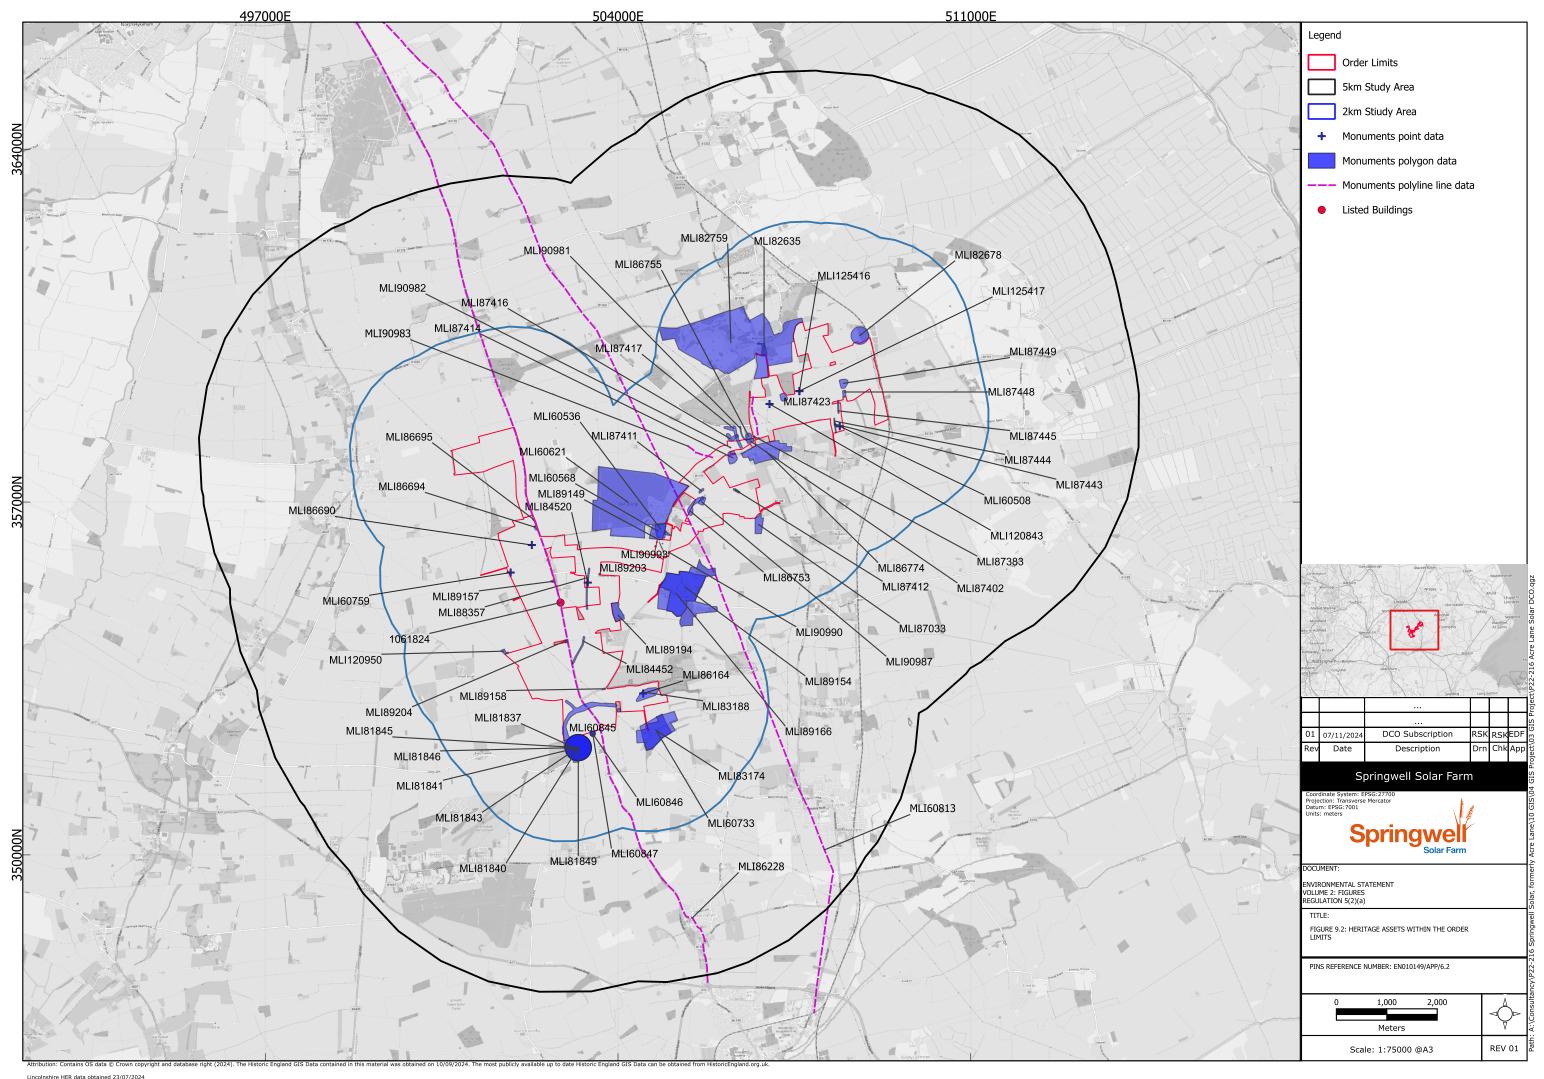

## Chapter 9 : Cultural Heritage

| Drawing number | Revision number | Drawing title                                 | Scale |
|----------------|-----------------|-----------------------------------------------|-------|
| Figure 9.1     | 01              | Cultural Heritage Study Area                  | A3    |
| Figure 9.2     | 01              | Heritage assets within the Order Limits       | A3    |
| Figure 9.3     | 01              | Heritage assets within the Study Area         | A3    |
| Figure 9.4     | 01              | Assets included in the Assessment             | A3    |
| Figure 9.5     | 01              | Assets identified from the Geophysical Survey | A3    |
| Figure 9.6     | 01              | Assets identified from the AIM                | A3    |
| Figure 9.7     | 01              | Relative density of Archaeological Features   | A3    |
| Figure 9.8     | 01              | Indicative Archaeological Mitigation Areas    | A3    |