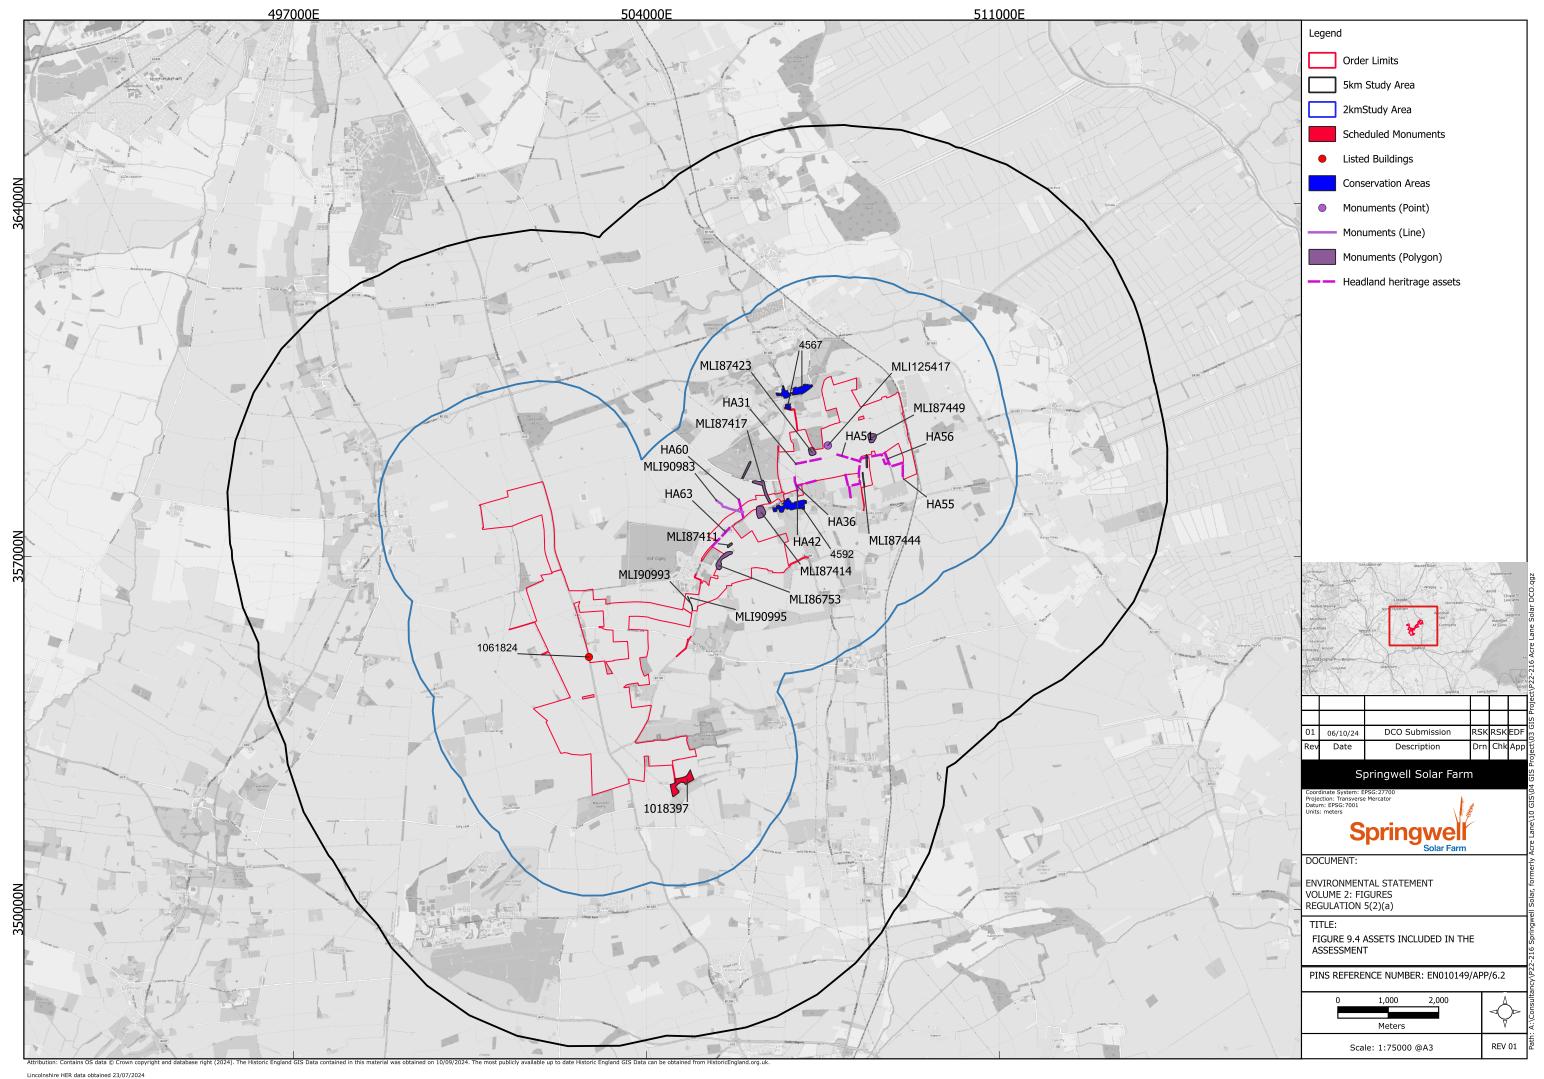

## Chapter 9 : Cultural Heritage

| Drawing number | Revision number | Drawing title                                 | Scale |
|----------------|-----------------|-----------------------------------------------|-------|
| Figure 9.1     | 01              | Cultural Heritage Study Area                  | A3    |
| Figure 9.2     | 01              | Heritage assets within the Order Limits       | A3    |
| Figure 9.3     | 01              | Heritage assets within the Study Area         | A3    |
| Figure 9.4     | 01              | Assets included in the Assessment             | A3    |
| Figure 9.5     | 01              | Assets identified from the Geophysical Survey | A3    |
| Figure 9.6     | 01              | Assets identified from the AIM                | A3    |
| Figure 9.7     | 01              | Relative density of Archaeological Features   | A3    |
| Figure 9.8     | 01              | Indicative Archaeological Mitigation Areas    | A3    |