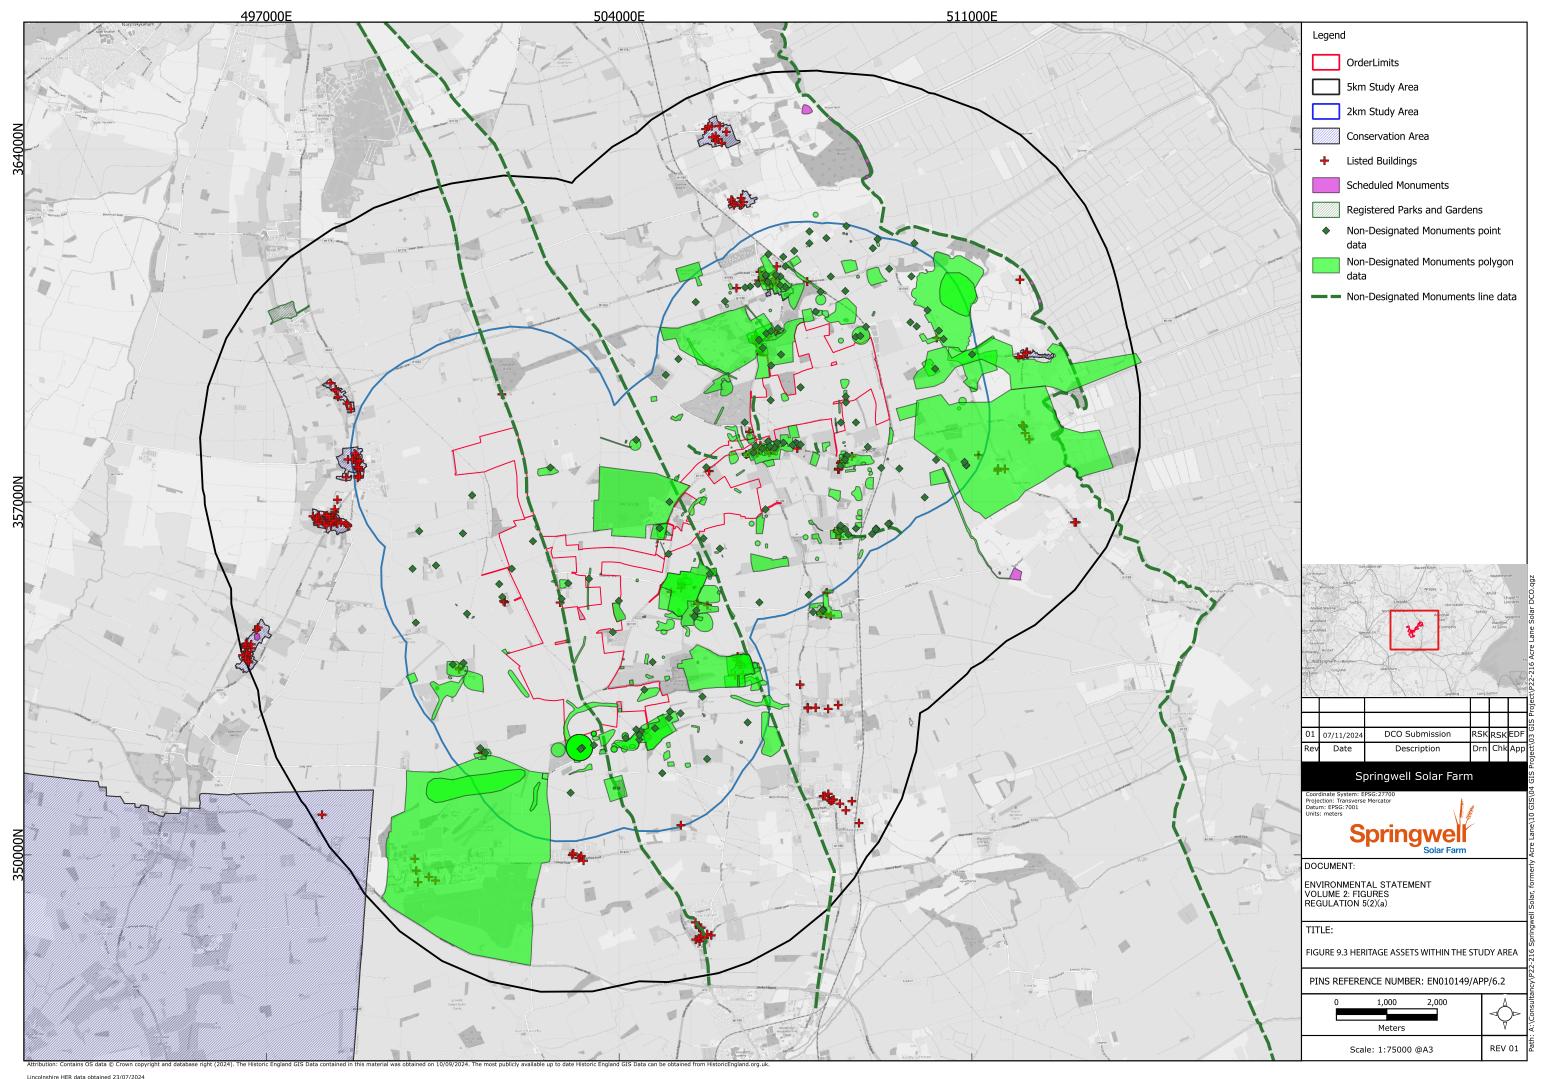

## Chapter 9 : Cultural Heritage

| Drawing number | Revision number | Drawing title                                 | Scale |
|----------------|-----------------|-----------------------------------------------|-------|
| Figure 9.1     | 01              | Cultural Heritage Study Area                  | A3    |
| Figure 9.2     | 01              | Heritage assets within the Order Limits       | A3    |
| Figure 9.3     | 01              | Heritage assets within the Study Area         | A3    |
| Figure 9.4     | 01              | Assets included in the Assessment             | A3    |
| Figure 9.5     | 01              | Assets identified from the Geophysical Survey | A3    |
| Figure 9.6     | 01              | Assets identified from the AIM                | A3    |
| Figure 9.7     | 01              | Relative density of Archaeological Features   | A3    |
| Figure 9.8     | 01              | Indicative Archaeological Mitigation Areas    | A3    |