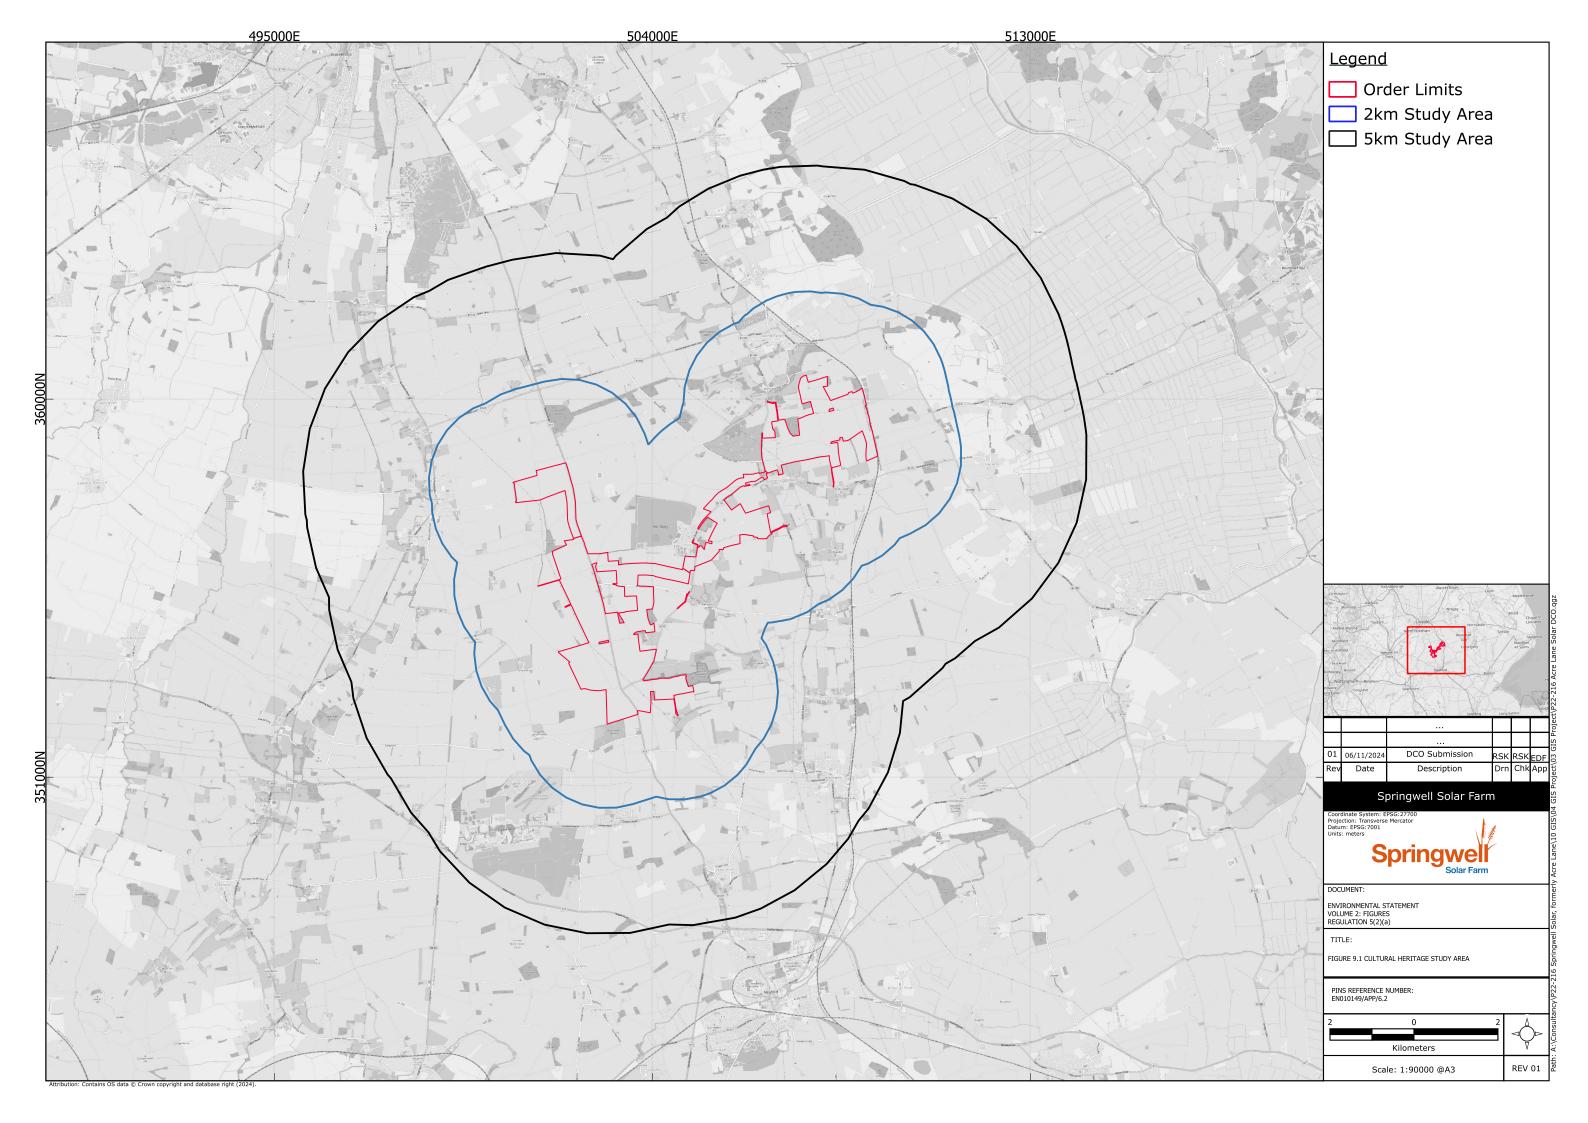

## Chapter 9 : Cultural Heritage

| Drawing number | Revision number | Drawing title                                 | Scale |
|----------------|-----------------|-----------------------------------------------|-------|
| Figure 9.1     | 01              | Cultural Heritage Study Area                  | A3    |
| Figure 9.2     | 01              | Heritage assets within the Order Limits       | A3    |
| Figure 9.3     | 01              | Heritage assets within the Study Area         | A3    |
| Figure 9.4     | 01              | Assets included in the Assessment             | A3    |
| Figure 9.5     | 01              | Assets identified from the Geophysical Survey | A3    |
| Figure 9.6     | 01              | Assets identified from the AIM                | A3    |
| Figure 9.7     | 01              | Relative density of Archaeological Features   | A3    |
| Figure 9.8     | 01              | Indicative Archaeological Mitigation Areas    | A3    |